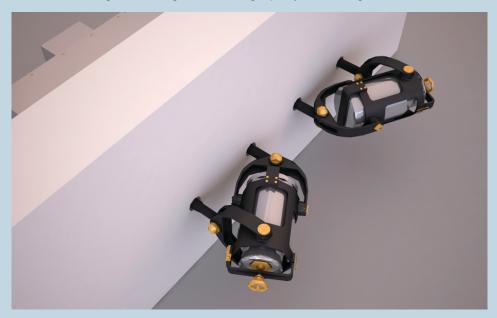

Mixing Container: Specially manufactured container made of Aluminum with user friendly clamping arrangement is offered for the application. They are further fitted with Fire proof Gasket for leak proof mixing.

Control Panel: In line with the safety norms, the panel is placed outside the mixing room. Panel has speed and time change / set facility, Emergency Stop and an Audio alarm to indicate mixing cycle completion. Flame proof limit switches are supplied to fit on the mixing room doors.