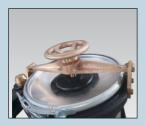

Control Panel: In line with the safety norms, the panel is placed outside the mixing room. Panel has speed and time change / set facility, Emergency Stop and an Audio alarm to indicate mixing cycle completion. Flame proof limit switches are supplied to fit on the mixing room doors.