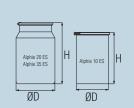

Mixing Container: Specially manufactured container made of Aluminum with user friendly clamping arrangement is offered for the application. They are further fitted with Fire proof Gasket for leak proof mixing.

## Machine Models

| MODEL                 | A 10 ES         | A 20 ES         | A 35 ES         |
|-----------------------|-----------------|-----------------|-----------------|
| Mixing Capacity (Ltr) | 10              | 20              | 35              |
| Supply Power          | Single Phase    | Single Phase    | Three Phase     |
|                       | - 220V, 50 Hz   | - 220V, 50 Hz   | -415 V, 50 Hz   |
| Motor Rating          | 1 hp            | 1 hp            | 1.5 hp          |
| Mixing Container size | Dia 221 * 360 H | Dia 265 * 410 H | Dia 310 * 550 H |
| (Dia D x Height H)    |                 |                 |                 |
| Max Drum              | 70              | 50              | 40              |
| Rotating speed (RPM)  |                 |                 |                 |
| Machine Weight (kg)   | 185             | 250             | 325             |
| Dimensions            |                 |                 |                 |
| A                     | 960             | 1045            | 1115            |
| В                     | 745             | 785             | 810             |
| C                     | 555             | 615             | 715             |
| D                     | 930             | 905             | 700             |
| Е                     | 700             | 700             | 497             |
| F                     | 241             | 271             | 315             |
| G                     | 340             | 410             | 535             |