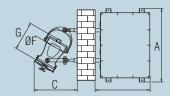

## Machine Models

| MODEL                 | A 10 ES         | A 20 ES         | A 35 ES         |
|-----------------------|-----------------|-----------------|-----------------|
| Mixing Capacity (Ltr) | 10              | 20              | 35              |
| Supply Power          | Single Phase    | Single Phase    | Three Phase     |
|                       | - 220V, 50 Hz   | - 220V, 50 Hz   | -415 V, 50 Hz   |
| Motor Rating          | 1 hp            | 1 hp            | 1.5 hp          |
| Mixing Container size | Dia 221 * 360 H | Dia 265 * 410 H | Dia 310 * 550 H |
| (Dia D x Height H)    |                 |                 |                 |
| Max Drum              | 70              | 50              | 40              |
| Rotating speed (RPM)  |                 |                 |                 |
| Machine Weight (kg)   | 185             | 250             | 325             |
| Dimensions            |                 |                 |                 |
| A                     | 960             | 1045            | 1115            |
| В                     | 745             | 785             | 810             |
| C                     | 555             | 615             | 715             |
| D                     | 930             | 905             | 700             |
| Е                     | 700             | 700             | 497             |
| F                     | 241             | 271             | 315             |
| G                     | 340             | 410             | 535             |