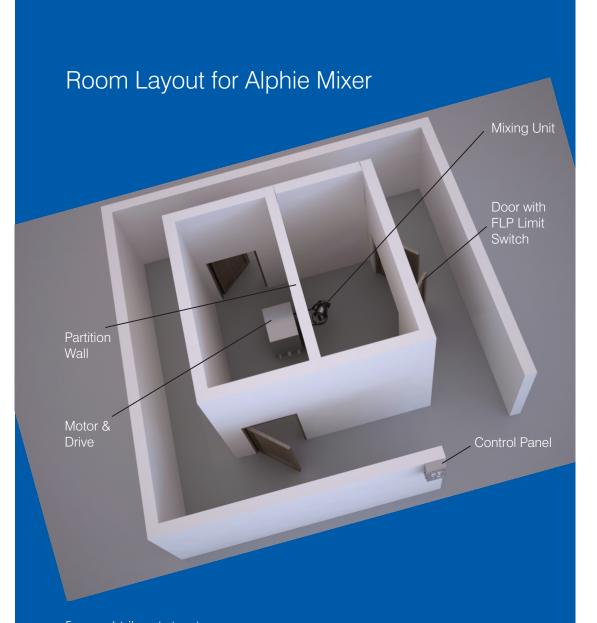

## Features

Machine construction: Mixer is manufactured, so that the drive unit and the mixing unit are separated by a partition wall. So, the machine Flameproof motor, gearbox and drive unit remains on the back side of the partition wall and the mixing unit comes on the other side. Exposed parts in mixing room are made of Non Ferrous material like Aluminum, Brass etc.

Control Panel: In line with the safety norms, the panel is placed outside the mixing room. Panel has speed and time change / set facility, Emergency Stop and an Audio alarm to indicate mixing cycle completion. Flame proof limit switches are supplied to fit on the mixing room doors.