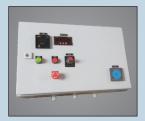

Control Panel: In line with the safety norms, the panel is placed outside the mixing room. Panel has speed and time change / set facility, Emergency Stop and an Audio alarm to indicate mixing cycle completion. Flame proof limit switches are supplied to fit on the mixing room doors.