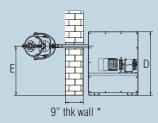

## Machine Models

| MODEL                 | A 10 ES         | A 20 ES         | A 35 ES         |
|-----------------------|-----------------|-----------------|-----------------|
| Mixing Capacity (Ltr) | 10              | 20              | 35              |
| Supply Power          | Single Phase    | Single Phase    | Three Phase     |
|                       | - 220V, 50 Hz   | - 220V, 50 Hz   | -415 V, 50 Hz   |
| Motor Rating          | 1 hp            | 1 hp            | 1.5 hp          |
| Mixing Container size | Dia 221 * 360 H | Dia 265 * 410 H | Dia 310 * 550 H |
| (Dia D x Height H)    |                 |                 |                 |
| Max Drum              | 70              | 50              | 40              |
| Rotating speed (RPM)  |                 |                 |                 |
| Machine Weight (kg)   | 185             | 250             | 325             |
| Dimensions            |                 |                 |                 |
| A                     | 960             | 1045            | 1115            |
| В                     | 745             | 785             | 810             |
| C                     | 555             | 615             | 715             |
| D                     | 930             | 905             | 700             |
| Е                     | 700             | 700             | 497             |
| F                     | 241             | 271             | 315             |
| G                     | 340             | 410             | 535             |

\* Design with larger wall thickness is also offered. Pls. contact

Apart from our standard design as above, we also offer design with two drums in single drive for all of above models. This gives advantage of more mixing capacity, but installing one machine.