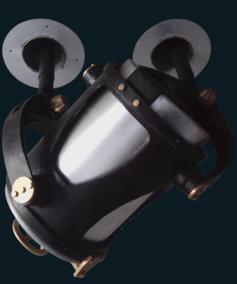

## Features

Machine construction: Mixer is manufactured, so that the drive unit and the mixing unit are separated by a partition wall. So, the machine Flameproof motor, gearbox and drive unit remains on the back side of the partition wall and the mixing unit comes on the other side. Exposed parts in mixing room are made of Non Ferrous material like Aluminum, Brass etc.

Mixing Container: Specially manufactured container made of Aluminum with user friendly clamping arrangement is offered for the application. They are further fitted with Fire proof Gasket for leak proof mixing.

Control Panel: In line with the safety norms, the panel is placed outside the mixing room. Panel has speed and time change / set facility, Emergency Stop and an Audio alarm to indicate mixing cycle completion. Flame proof limit switches are supplied to fit on the mixing room doors.